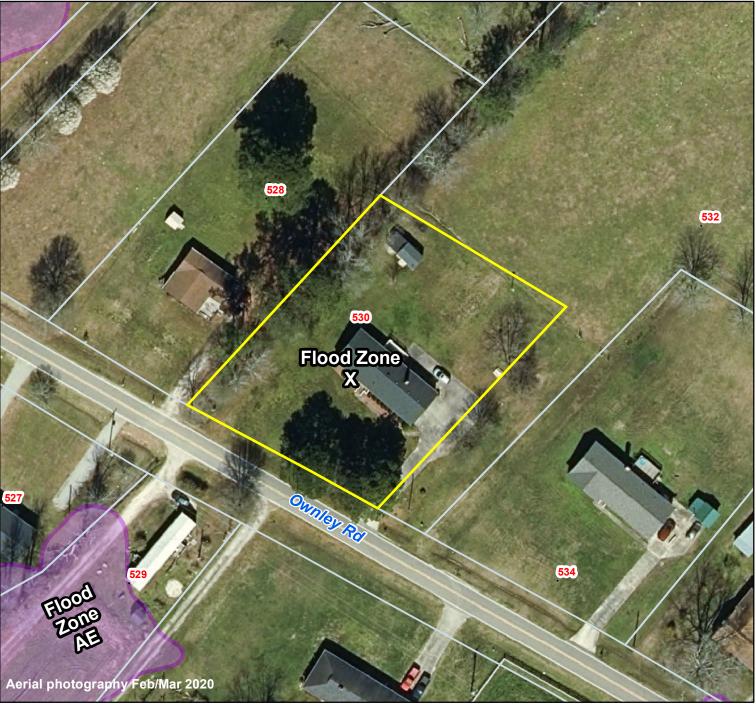

## **FLOOD MAP**

Effective Date December 21 2018

This is not the OFFICIAL flood map; however, it is drawn using data provided by NC Floodplain Mapping to be used with local GIS. The official map can be viewed at fris.nc.gov

## Pasquotank County, NC

0

Parcel ID: 7973 320368 Map: P4-12D LOT:

00530 OWNLEY RD CABANISS, MICHELLE LYNN ANDY LEE 530 OWNLEY RD ELIZABETH CITYNC 27909

Deed Book: 1496 Deed Page: 18 Date: 20230922

| Land Value:  | 30000  |
|--------------|--------|
| Ag Value:    | 0      |
| Bldg Value:  | 216700 |
| Total Value: | 246700 |

## Flood Zone 0.2% AC A A AE AO FLOODWAY PASQUOTANK COUNTY NC

Date: 3/1/2024

Property Ownership/ Lines as of January 1, 2024